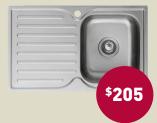

#### 1 bowl - 22 litres

S8LS1 (Left hand bowl) S8RS1 (Right hand bowl) – pictured

Length x Breadth x Depth 780mm x 480mm x 180mm\*

Fits 400mm cabinet

S10LS1 (Left hand bowl) S10RS1 (Right hand bowl) – pictured

Length x Breadth x Depth 980mm x 480mm x 180mm\*

Fits 600mm cabinet