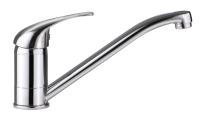

#### Double bowl – 2 x 22 litres

S12LS1 (Left hand bowl) S12RS1 (Right hand bowl) – pictured

angth y Proodth y D

Length x Breadth x Depth 1180mm x 480mm x 180mm\*

Fits 800mm cabinet

Flick mixer tap

ITMC3 (Chrome)

Spout reach 228mm 40mm cartridge 2 fixing points 1000 KPA