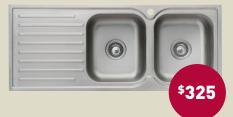

#### Double bowl – 2 x 22 litres

S12LS1 (Left hand bowl) S12RS1 (Right hand bowl) – pictured

angth y Proodth y D

Length x Breadth x Depth 1180mm x 480mm x 180mm\*

Fits 800mm cabinet

Flick mixer tap

ITMC3 (Chrome)