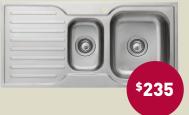

#### Double bowl – 2 x 22 litres

S12LS1 (Left hand bowl) S12RS1 (Right hand bowl) – pictured

angth y Proodth y D

Length x Breadth x Depth 1180mm x 480mm x 180mm\*

Fits 800mm cabinet

Flick mixer tap

ITMC3 (Chrome)